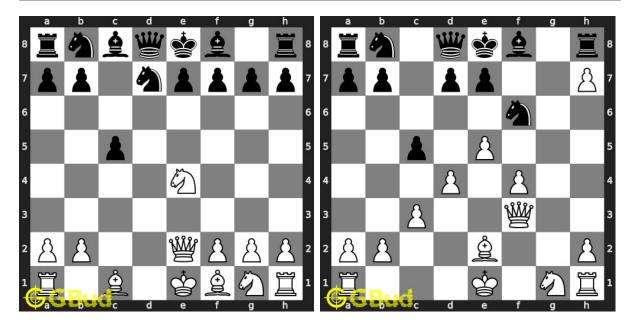

## Chess strategy puzzles 281 to 290

281. Mate in 3 moves

Level: hard, Next Move: Black Solution: https://gbud.in/g33ryj4

#### 282. Mate in 1 move

Level: easy, Next Move: Black Solution: https://gbud.in/g33ryj4

#### 283. Mate in 2 moves

Level: medium, Next Move: White Level: hard, Next Move: Black Solution: https://gbud.in/g33ryj4

#### 284. Mate in 3 moves

Solution: https://gbud.in/g33ryj4

#### 285. Mate in 1 move

Level: easy, Next Move: White Solution: https://gbud.in/g33ryj4

#### 286. Mate in 2 moves

Level: medium, Next Move: White Solution: https://gbud.in/g33ryj4

#### 287. Mate in 4 moves

Level: hard, Next Move: Black Solution: https://gbud.in/g33ryj4

#### 288. Mate in 1 move

Level: easy, Next Move: Black Solution: https://gbud.in/g33ryj4

#### 289. Mate in 2 moves

Level: medium, Next Move: Black Level: hard, Next Move: White Solution: https://gbud.in/g33ryj4

#### 290. Mate in 3 moves

Solution: https://gbud.in/g33ryj4

Figure 1: Solve other puzzles @ https://gbud.in/chsgppz