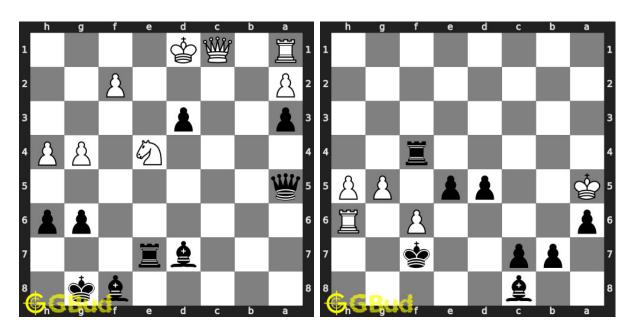

## Chess strategy puzzles 281 to 290

281. Mate in 3 moves

Level: hard, Next Move: Black Solution: https://gbud.in/g33ryj4

#### 282. Mate in 1 move

Level: easy, Next Move: Black Solution: https://gbud.in/g33ryj4

#### 283. Mate in 2 moves

Level: medium, Next Move: White Level: hard, Next Move: Black Solution: https://gbud.in/g33ryj4

#### 284. Mate in 3 moves

Solution: https://gbud.in/g33ryj4

#### 285. Mate in 1 move

Level: easy, Next Move: White Solution: https://gbud.in/g33ryj4

#### 286. Mate in 2 moves

Level: medium, Next Move: White Solution: https://gbud.in/g33ryj4

#### 287. Mate in 4 moves

Level: hard, Next Move: Black Solution: https://gbud.in/g33ryj4

#### 288. Mate in 1 move

Level: easy, Next Move: Black Solution: https://gbud.in/g33ryj4

#### 289. Mate in 2 moves

Level: medium, Next Move: Black Level: hard, Next Move: White Solution: https://gbud.in/g33ryj4

#### 290. Mate in 3 moves

Solution: https://gbud.in/g33ryj4

Figure 1: Solve other puzzles @ https://gbud.in/chsgppz