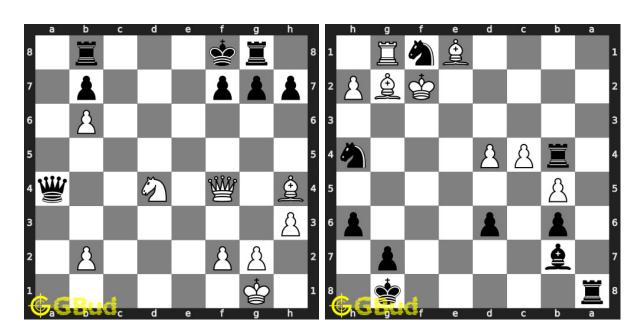

## Chess strategy puzzles 281 to 290

281. Mate in 3 moves

Level: hard, Next Move: Black Solution: https://gbud.in/g33ryj4

#### 282. Mate in 1 move

Level: easy, Next Move: Black Solution: https://gbud.in/g33ryj4

#### 283. Mate in 2 moves

Level: medium, Next Move: White Level: hard, Next Move: Black Solution: https://gbud.in/g33ryj4

#### 284. Mate in 3 moves

Solution: https://gbud.in/g33ryj4

#### 285. Mate in 1 move

Level: easy, Next Move: White Solution: https://gbud.in/g33ryj4

#### 286. Mate in 2 moves

Level: medium, Next Move: White Solution: https://gbud.in/g33ryj4

#### 287. Mate in 4 moves

Level: hard, Next Move: Black Solution: https://gbud.in/g33ryj4

#### 288. Mate in 1 move

Level: easy, Next Move: Black Solution: https://gbud.in/g33ryj4

#### 289. Mate in 2 moves

Level: medium, Next Move: Black Level: hard, Next Move: White Solution: https://gbud.in/g33ryj4

#### 290. Mate in 3 moves

Solution: https://gbud.in/g33ryj4

Figure 1: Solve other puzzles @ https://gbud.in/chsgppz