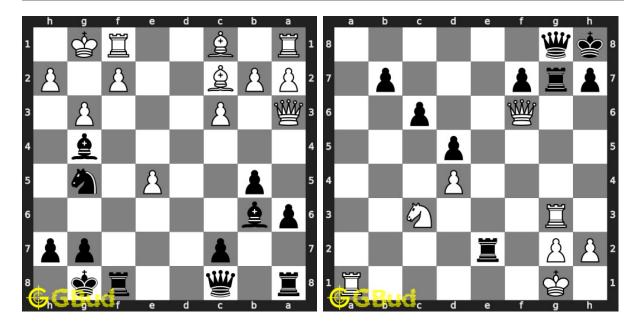

## Chess strategy puzzles 281 to 290

281. Mate in 3 moves

Level: hard, Next Move: Black Solution: https://gbud.in/g33ryj4

#### 282. Mate in 1 move

Level: easy, Next Move: Black Solution: https://gbud.in/g33ryj4

#### 283. Mate in 2 moves

Level: medium, Next Move: White Level: hard, Next Move: Black Solution: https://gbud.in/g33ryj4

#### 284. Mate in 3 moves

Solution: https://gbud.in/g33ryj4

#### 285. Mate in 1 move

Level: easy, Next Move: White Solution: https://gbud.in/g33ryj4

#### 286. Mate in 2 moves

Level: medium, Next Move: White Solution: https://gbud.in/g33ryj4

#### 287. Mate in 4 moves

Level: hard, Next Move: Black Solution: https://gbud.in/g33ryj4

#### 288. Mate in 1 move

Level: easy, Next Move: Black Solution: https://gbud.in/g33ryj4

#### 289. Mate in 2 moves

Level: medium, Next Move: Black Level: hard, Next Move: White Solution: https://gbud.in/g33ryj4

#### 290. Mate in 3 moves

Solution: https://gbud.in/g33ryj4

Figure 1: Solve other puzzles @ https://gbud.in/chsgppz