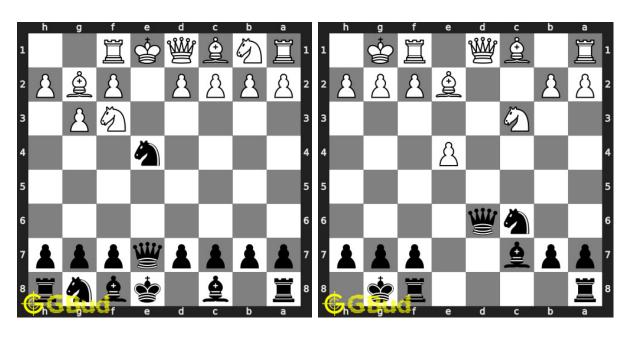

## Chess strategy puzzles 281 to 290

281. Mate in 3 moves

Level: hard, Next Move: Black Solution: https://gbud.in/g33ryj4

#### 282. Mate in 1 move

Level: easy, Next Move: Black Solution: https://gbud.in/g33ryj4

#### 283. Mate in 2 moves

Level: medium, Next Move: White Level: hard, Next Move: Black Solution: https://gbud.in/g33ryj4

#### 284. Mate in 3 moves

Solution: https://gbud.in/g33ryj4

#### 285. Mate in 1 move

Level: easy, Next Move: White Solution: https://gbud.in/g33ryj4

#### 286. Mate in 2 moves

Level: medium, Next Move: White Solution: https://gbud.in/g33ryj4

#### 287. Mate in 4 moves

Level: hard, Next Move: Black Solution: https://gbud.in/g33ryj4

#### 288. Mate in 1 move

Level: easy, Next Move: Black Solution: https://gbud.in/g33ryj4

#### 289. Mate in 2 moves

Level: medium, Next Move: Black Level: hard, Next Move: White Solution: https://gbud.in/g33ryj4

#### 290. Mate in 3 moves

Solution: https://gbud.in/g33ryj4

Figure 1: Solve other puzzles @ https://gbud.in/chsgppz